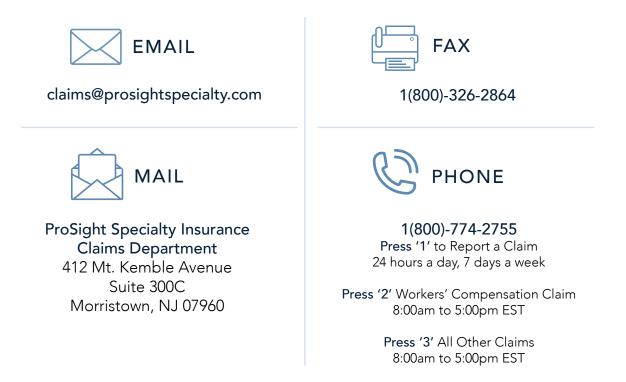

#### HOW ARE CLAIMS HANDLED?

We have dedicated claims staff handling all claims for the program. If you need to file a claim you can call 1-800-774-2755 or email to longshoreplusclaims@prosightspecialty.com Your ProSight claims professional will work withyou to get your claim handled quickly and professionally.